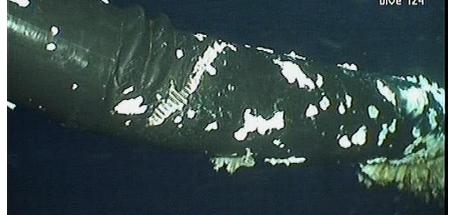

### **Clearer Data – A Comparison**

**Standard Definition** 

#### High Definition DVCi

"Previous reports had not identified the through coating damage to the outer sheathing, which appears to have been there for a while, the coating damage seems obvious from the HD camera images, but had not been spotted previously" NET<sub>MC</sub> Marine