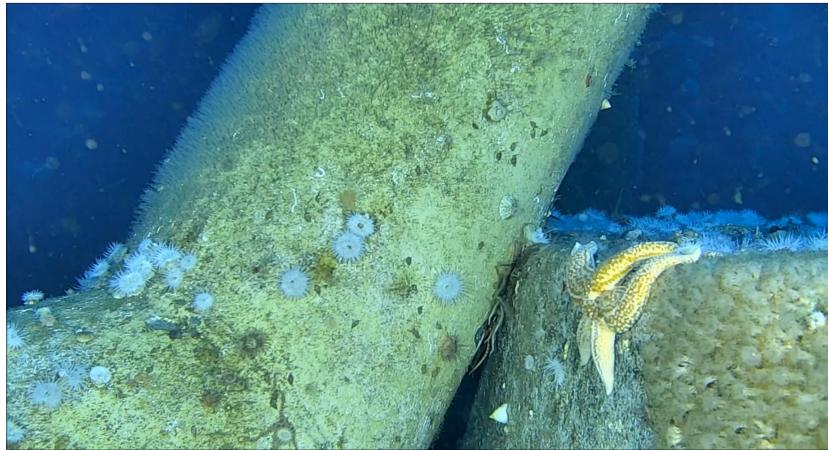

#### High Definition DVCi

"Previous reports had not identified the through coating damage to the outer sheathing, which appears to have been there for a while, the coating damage seems obvious from the HD camera images, but had not been spotted previously" NET<sub>MC</sub> Marine