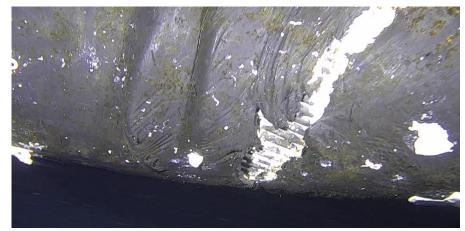

### **Clearer Data – A Comparison**

**Standard Definition** 

#### High Definition DVCi

"Previous reports had not identified the through coating damage to the outer sheathing, which appears to have been there for a while, the coating damage seems obvious from the HD camera images, but had not been spotted previously" NET<sub>MC</sub> Marine