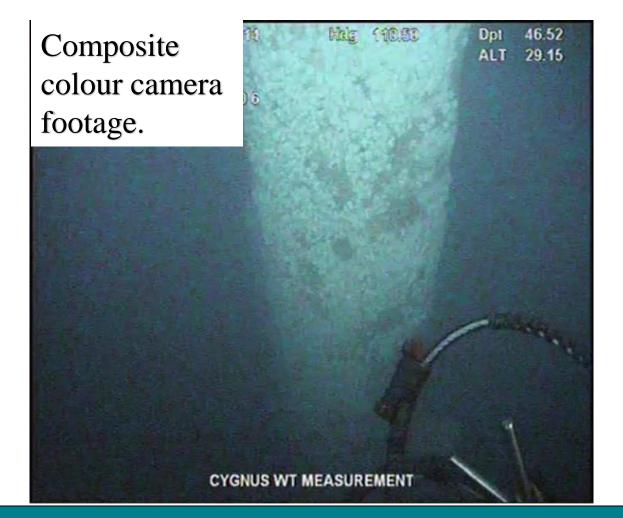

### **Clearer Data – A Comparison**

**Standard Definition** 

#### High Definition DVCi

"Previous reports had not identified the through coating damage to the outer sheathing, which appears to have been there for a while, the coating damage seems obvious from the HD camera images, but had not been spotted previously" NET<sub>MC</sub> Marine