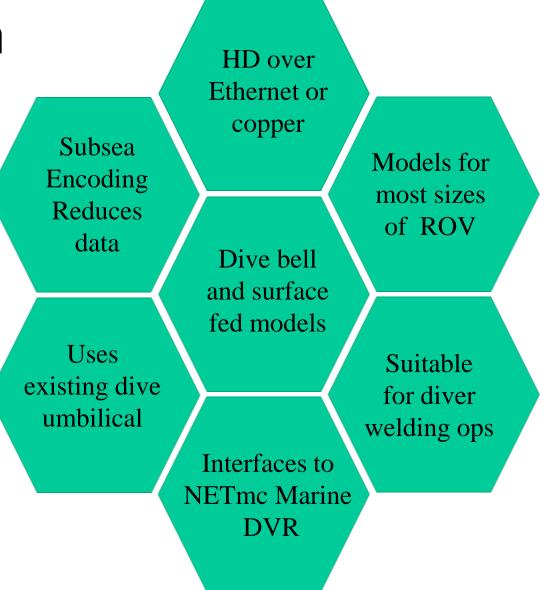

**Designers of High** Definition digital video acquisition systems for ROV and diver **IRM** operations

Raymond Ruth

# NET<sub>MC</sub> Marine

### **The Problem**





### **DVCi Solution**





# NET<sub>MC</sub> Marine

### **DVCi Results**



# NETMC Marine

### **Clearer Data – A Comparison**



**Standard Definition** 



#### High Definition DVCi

"Previous reports had not identified the through coating damage to the outer sheathing, which appears to have been there for a while, the coating damage seems obvious from the HD camera images, but had not been spotted previously" NET<sub>MC</sub> Marine











#### **DVCi – Integration**

DVCI SR